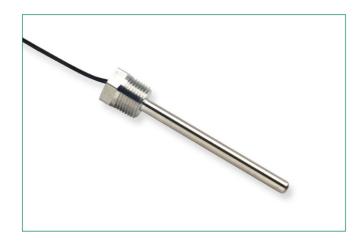

## USW3483 RTD Probe

### **Description**

Littelfuse offers Stainless Steel probe assemblies suitable for a wide range of temperature sensing applications. If the dimensions and electrical characteristics on this product won't work for your requirements, please contact us for further assistance.

#### **Features**

- High Accuracy
- 3/8"-18 NPT Thread
- Moisture Resistant
- PVC Insulated Lead Wire
- 105°C Max Operating Temperature