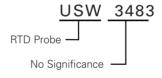

## USW3483 RTD Probe

## **Part Numbering System**

Note: Not all combinations of Part Number codes are available.

Contact Littelfuse for details.

Dimensions shown in inches

| Α               | В                | С                  | D                               | E                  | F                          |
|-----------------|------------------|--------------------|---------------------------------|--------------------|----------------------------|
| 24.0"<br>± 1.5" | 3.0"<br>± 0.090" | 0.250"<br>± 0.005" | 3/8" -18<br>NPT Thread<br>{RHT} | 0.250"<br>± 0.070" | 0.6875"<br>± 0.032"<br>Hex |