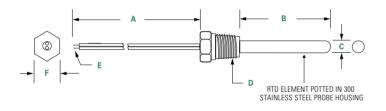

#### **Dimensions**

## **Part Numbering System**

Note: Not all combinations of Part Number codes are available.

Contact Littelfuse for details.

Dimensions shown in inches

| Α               | В                | С                  | D                               | E                  | F                          |
|-----------------|------------------|--------------------|---------------------------------|--------------------|----------------------------|
| 24.0"<br>± 1.5" | 3.0"<br>± 0.090" | 0.250"<br>± 0.005" | 3/8" -18<br>NPT Thread<br>{RHT} | 0.250"<br>± 0.070" | 0.6875"<br>± 0.032"<br>Hex |