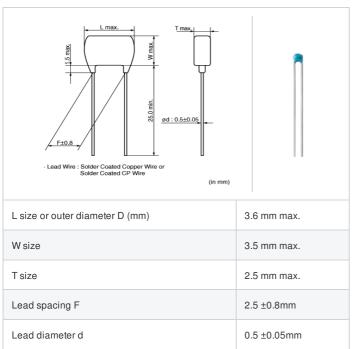

## RCE5C2A121J0A2H03B "#" indicates a package specification code.





















< List of part numbers with package codes > RCE5C2A121J0A2H03B

## Shape



## Notes

Meet LF(Lead Free)[\*LF: Lead content is less than 1000 ppm.], HF(Halogen Free)



| Packaging | Specifications  | Minimum quantity |
|-----------|-----------------|------------------|
| В         | Packing in bulk | 500              |

## **Specifications**

| Capacitance                                      | 120pF ±5%                                              |
|--------------------------------------------------|--------------------------------------------------------|
| Rated voltage                                    | 100Vdc                                                 |
| Temperature characteristics (complied standard)  | C0G(EIA)                                               |
| Capacitance change rate                          | ±5%