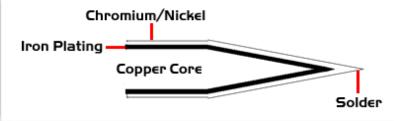

## **Material Composition**

Easy Braid Co. tip cartridges will typically idle within a temperature range of +/-1.1°C. However, there is variation in idle temperature across tip geometries within an individual temperature series. Easy Braid Co. offers a wide variety of tip geometries from 0.25mm fine point tip to 5mm chisel. The length and geometry of a tip will have an influence on the tip idle temperature. To accurately measure idle temperature it will depend greatly on the measurement method,