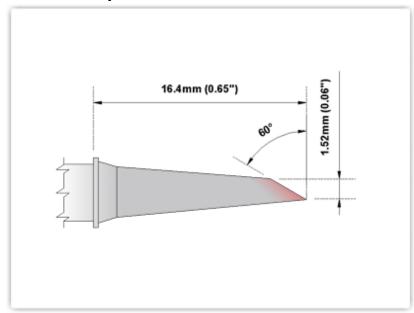

## **Technical Specifications**

EPM75DS529 Hoof 1.52mm (0.06")

Tip Style: Hoof

Tip Width: 1.52mm (0.06")
Tip Length: 16.40mm (0.65")

75 Type Cartridge<sup>1</sup>: 350°C - 398°C

RoHS Compliant<sup>2</sup> / Lead Free: YES