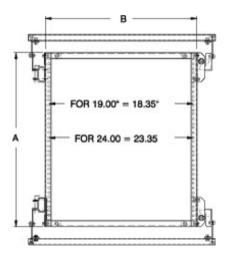

|          |                   |                   | Panel |        |       |       |
|----------|-------------------|-------------------|-------|--------|-------|-------|
| Part No. | Fits Console Unit | Fits Console Size | Width | Height | A     | В     |
| 2CSFT19  | Turrets/Terminal  | 24,36,48,60       | 19"   | 8U     | 15.75 | 19.28 |
| 2CSFT24  | Turrets/Terminal  | 36,48,60          | 24"   | 8U     | 15.75 | 24.28 |
| 2CSFB19  | Bases             | 24,36,48,60       | 19"   | 12U    | 22.09 | 19.28 |
| 2CSFB24  | Bases             | 36,48,60          | 24"   | 12U    | 22.09 | 24.28 |