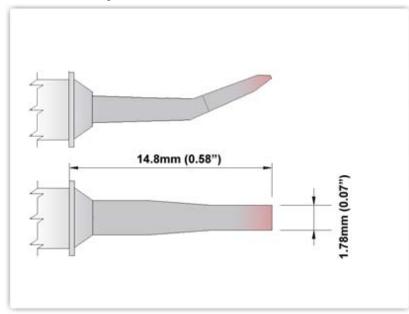

## EBM60TZ018

Tweezers Cartridge Pair - Long Reach Chisel 60° 1.78mm (0.07")

Tip Style: Tweezers
Tip Width: 1.78mm (0.07")
Tip Length: 14.80mm (0.58")

600 Type Cartridge<sup>1</sup>: 325°C - 358°C

RoHS Compliant<sup>2</sup> / Lead Free: YES