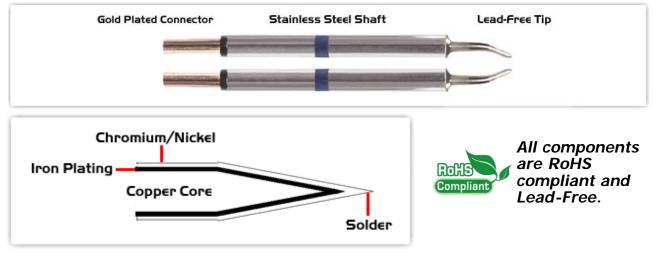

## **Material Composition**

Easy Braid Co. tip cartridges will typically idle within a temperature range of +/-1.1°C. However, there is variation in idle temperature across tip geometries within an individual temperature series. Easy Braid Co. offers a wide variety of tip geometries from 0.25mm fine point tip to 5mm chisel. The length and geometry of a tip will have an influence on the tip idle temperature. To accurately measure idle temperature it will depend greatly on the measurement method, technique and equipment used. Two different methods or the use of alternative equipment will produce different test results.