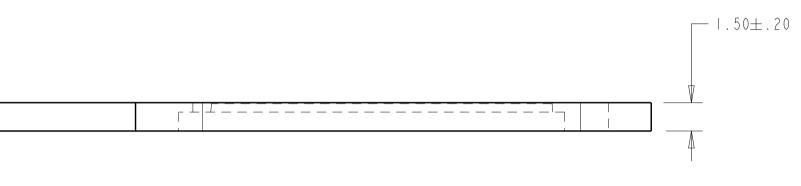

6 THIS DRAWING IS UNPUBLISHED RELEASED FOR PUBLICATION C COPYRIGHT 2009 BY TYCO ELECTRONICS CORPORATION. ALL INTERNATIONAL RIGHTS RESERVED \_\_\_\_ 2.5 \_ \_ \_ \_ \_ \_ \_ 18.00±.50 13.0  $\dot{\mathbf{h}}$ 5.9 7.0 2 PLC 2.5 └── 10.00±.50 MATERIAL: THERMOPLASTIC ELASTOMER 2 492577-1, -5, -9, -13 HAS NO STRAP, DIMENSIONS APPLY TO -2, -6, -10, -14 ONLY. 3 BULK PACKAGE 25 PCS. 4 slot to open up to fit over MPX connector 5. RETENTION FORCE WHEN MATED= 1/2 LB MIN 6 obsolete parts: obsolete cis streamlining per d.renaud/d.sinisi