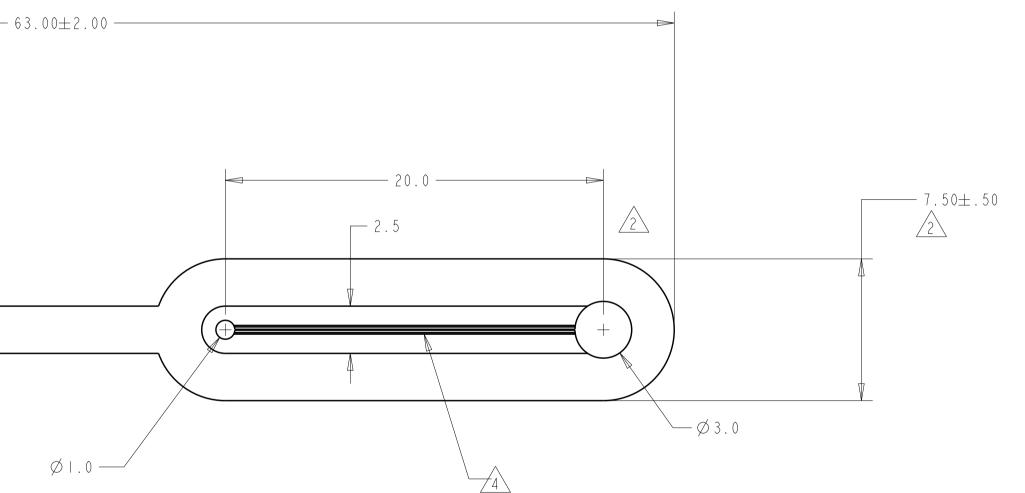

6 THIS DRAWING IS UNPUBLISHED RELEASED FOR PUBLICATION C COPYRIGHT 2009 BY TYCO ELECTRONICS CORPORATION. ALL INTERNATIONAL RIGHTS RESERVED \_\_\_\_ 2.5 \_ \_ \_ \_ \_ \_ \_ 18.00±.50 13.0  $\dot{\mathbf{h}}$ 5.9 7.0 2 PLC 2.5 └── 10.00±.50 MATERIAL: THERMOPLASTIC ELASTOMER 2 492577-1, -5, -9, -13 HAS NO STRAP, DIMENSIONS APPLY TO -2, -6, -10, -14 ONLY. 3 BULK PACKAGE 25 PCS. 4 slot to open up to fit over MPX connector 5. RETENTION FORCE WHEN MATED= 1/2 LB MIN 6 obsolete parts: obsolete cis streamlining per d.renaud/d.sinisi

В

RED YES | - 492577-4 NO 2|-492577-3 RED YES |-492577-0 BLUE  $\frac{OBSOLETE}{3}$ NO 2 492577-9 BLUE 492577-6 YES GREEN NO 2 492577-5 GREEN BLACK OR NATURAL YES 492577-2 BLACK OR NATURAL NO 2492577-1 COLOR PART NUMBER STRAP Tyco Electronics Harrisburg, PA 17105-3608 dwn S. HILKER 1/JUL99 <sup>星</sup> Tyco Electronics 17JUL99 <u>. barkus</u> TOLERANCES UNLESS OTHERWISE SPECIFIED: APVD K. MONROE PRODUCT SPEC I7JUL99 NA DUST COVER, MPX PLUG 0 PLC ±.5 1 PLC ±.13 2 PLC ±.13 3 PLC ±.0001 4 PLC ±0.0001 ANGLES ± APPLICATION SPEC size cage code drawing no A 1 00779 C-492577RESTRICTED T -SCALE 5:1 SHEET OF REV C USTOMER DRAWING