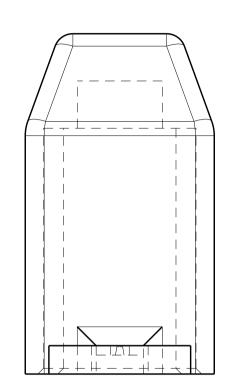

6 THIS DRAWING IS UNPUBLISHED RELEASED FOR PUBLICATION C COPYRIGHT 2009 BY TYCO ELECTRONICS CORPORATION. ALL INTERNATIONAL RIGHTS RESERVED \_\_\_\_ 2.5 \_ \_ \_ \_ \_ \_ \_ 18.00±.50 13.0  $\dot{\mathbf{h}}$ 5.9 7.0 2 PLC 2.5 └── 10.00±.50 MATERIAL: THERMOPLASTIC ELASTOMER 2 492577-1, -5, -9, -13 HAS NO STRAP, DIMENSIONS APPLY TO -2, -6, -10, -14 ONLY. 3 BULK PACKAGE 25 PCS. 4 slot to open up to fit over MPX connector 5. RETENTION FORCE WHEN MATED= 1/2 LB MIN 6 obsolete parts: obsolete cis streamlining per d.renaud/d.sinisi