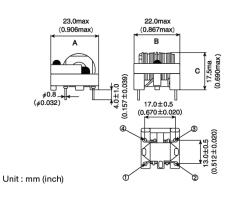

## External Dimensions

| Dimension A | Max 23.0 mm |
|-------------|-------------|
| Dimension B | Max 22.0 mm |
| Dimension C | Max 17.5 mm |

The data is reference only. Electrical characteristics vary depending on environment or measurement condition. TAIYO YUDEN reserves the right to make change to the Date at any time without notice. Before making final selection, please check product specification.